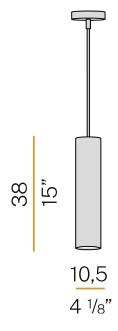

|



Suspension lighting fixture for interiors, with direct light emission.

 $\label{prop:eq:extruded} \textbf{Extruded aluminium structure in white, black, bronze or mat brass polyacrylic paint, or }$ with gold leaf coating.

Turned pickled sheet metal end cap in white, black, bronze, mat brass or gold polyacrylic paint.

Aluminium dissipation plate.

Flat frosted glass diffuser.

Turned pickled sheet metal frame in white, black, bronze or mat brass polyacrylic paint, or with gold leaf coating.

 $2m\,(78,\!7"\!)$  long suspension and power cable in transparent PVC.

Power canopy with galvanized sheet metal ceiling bracket and pickled sheet metal  $\dot{\mbox{}}$ covering in white, black, bronze or mat brass polyacrylic paint, or with gold leaf coating.







### **Technical drawing**



## Polar diagram