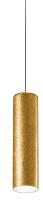

Suspension lighting fixture for interiors, with direct light emission.

 $\label{prop:eq:extruded} \textbf{Extruded aluminium structure in white, black, bronze or mat brass polyacrylic paint, or }$ with gold leaf coating.

Turned pickled sheet metal end cap in white, black, bronze, mat brass or gold polyacrylic paint.

Aluminium dissipation plate.

Flat frosted glass diffuser.

Turned pickled sheet metal frame in white, black, bronze or mat brass polyacrylic paint, or with gold leaf coating.

 $2m\,(78,\!7"\!)$  long suspension and power cable in transparent PVC.

Power canopy with galvanized sheet metal ceiling bracket and pickled sheet metal  $\dot{\mbox{}}$ covering in white, black, bronze or mat brass polyacrylic paint, or with gold leaf coating.